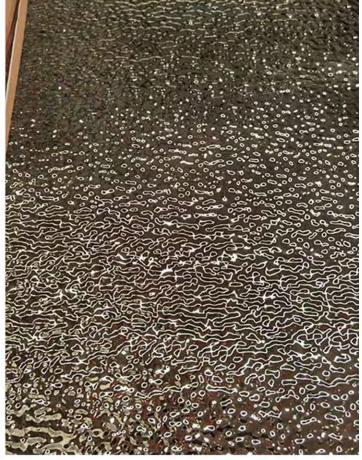

# **Customized Small Wave Water Ripple Finish Stainless Steel Sheet**

Small water ripple sheet is one of the water effect finish from stainless steel. The recommend thickness is 0.6-1.20mm, which is easy and not heavy for installation in decoration project.

#### **Product Description**

Water ripple finish is commonly appilled to ceiling, cladding and art decoration. Different decorative projects are endowed with the same depth of space, and metal texture is used to provide unique water flow experience. This small wave scale is designed to showing the individual crest in a small way, which can be applied to specific interior request. We also provide other water ripple patterns too. Although our standard size is 1000\*2000mm, 1219\*2438mm and 1219\*3048mm. But custom size is also available.