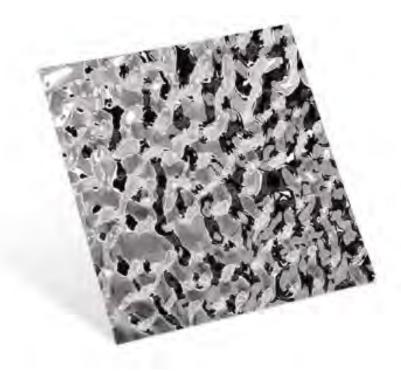

# **Customized Small Wave Water Ripple Finish Stainless Steel Sheet**

Small water ripple sheet is one of the water effect finish from stainless steel. The recommend thickness is 0.6-1.20mm, which is easy and not heavy for installation in decoration project.

#### **Product Description**

Water ripple finish is commonly appilled to ceiling, cladding and art decoration. Different decorative projects are endowed with the same depth of space, and metal texture is used to provide unique water flow experience. This small wave scale is designed to showing the individual crest in a small way, which can be applied to specific interior request. We also provide other water ripple patterns too. Although our standard size is 1000\*2000mm, 1219\*2438mm and 1219\*3048mm. But custom size is also available.