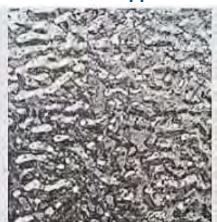

#### **Product Description**

Water ripple finish is commonly appilled to ceiling, cladding and art decoration. Different decorative projects are endowed with the same depth of space, and metal texture is used to provide unique water flow experience. This small wave scale is designed to showing the individual crest in a small way, which can be applied to specific interior request. We also provide other water ripple patterns too. Although our standard size is 1000\*2000mm, 1219\*2438mm and 1219\*3048mm. But custom size is also available.

## **Pattern Style**

SS Water Ripple-01

SS Water Ripple-02

SS Water Ripple-03

SS Water Ripple-04

SS Water Ripple-05

**SS Water Ripple-06** 

**SS Water Ripple-07** 