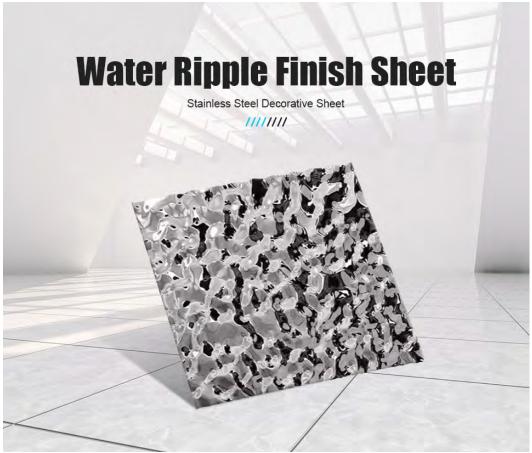

# **Customized Small Wave Water Ripple Finish Stainless Steel Sheet**

Small water ripple sheet is one of the water effect finish from stainless steel. The recommend thickness is 0.6-1.20mm, which is easy and not heavy for installation in decoration project.

#### **Product Description**

Water ripple finish is commonly appilled to ceiling, cladding and art decoration. Different decorative projects are endowed with the same depth of space, and metal texture is used to provide unique water flow experience. This small wave scale is designed to showing the individual crest in a small way, which can be applied to specific interior request. We also provide other water ripple patterns too. Although our standard size is 1000\*2000mm, 1219\*2438mm and 1219\*3048mm. But custom size is also available.