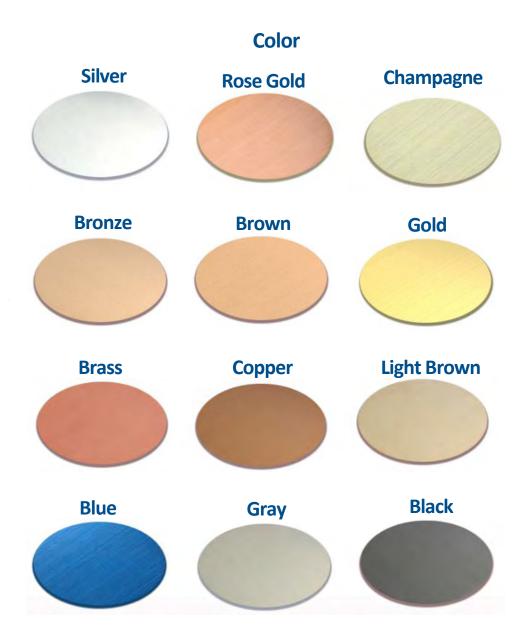

• Grade: 304/316/430, etc

• Material : stainless steel

• Origin : China

MOQ: 30 sheets

 Size: 1000mm\*2000mm, 1219mm\*2438mm, 1219mm\*3048mm, 1500mm\*3000mm, etc

• Custom available : Available

• Finishing: Water ripple finish, PVD color coating is available

### **Product Parameters**

| Product Name        | Stainless Steel Sheet Small Water Ripple Finish         |
|---------------------|---------------------------------------------------------|
| Length              | 2000mm/2438mm/3000mm/or as required                     |
| Width               | 1000mm/1219mm/1500mm/or as required                     |
| Thickness           | 0.30mm-1.50mm or as required                            |
| Standard            | AISI, JIS, GB, etc                                      |
| Surface Finishing   | Water ripple finish, PVD color coating is available     |
| Thickness Tolerance | ±0.01~0.02mm/or as required                             |
| Material            | 304/316/430/etc                                         |
| Application         | Architectural/Cladding/Interior decorations             |
| MOQ                 | 30 sheets                                               |
| Lead Time           | Within 10~30 workdays after receiving deposit           |
| Packing             | Standard Export Seaworthy Wooden Package/or as required |
| Capacity            | 15,000 PCS Production Capability/Month                  |