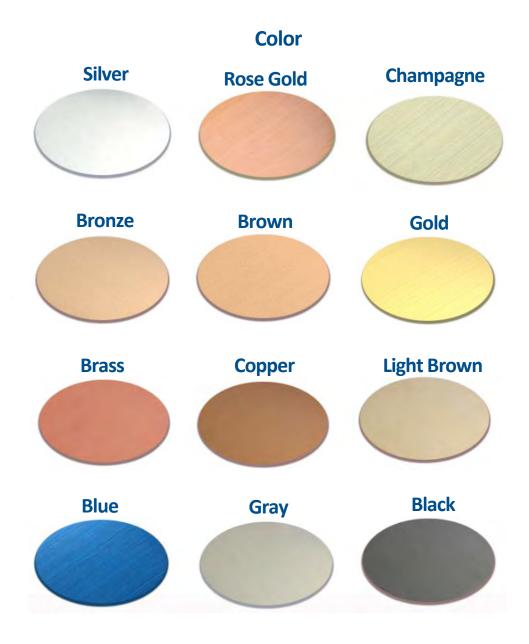

• Grade: 304/316/430, etc

Material : stainless steel

• Origin : China

MOQ: 30 sheets

 Size: 1000mm\*2000mm, 1219mm\*2438mm, 1219mm\*3048mm, 1500mm\*3000mm, etc

• Custom available : Available

• Finishing: Water ripple finish, PVD color coating is available

## **Product Parameters**

| Product Name        | Stainless Steel Sheet Medium Water Ripple Finish              |
|---------------------|---------------------------------------------------------------|
| Length              | 2000mm/2438mm/3000mm/or as required                           |
| Width               | 1000mm/1219mm/1500mm/or as required                           |
| Thickness           | 0.30mm-1.50mm or as required                                  |
| Standard            | AISI, JIS, GB, etc                                            |
| Surface Finishing   | Water ripple finish, PVD color coating is available           |
| Thickness Tolerance | ±0.01~0.02mm/or as required                                   |
| Material            | 304/316/430/etc                                               |
| Application         | Elevator interior/Architectural/Cladding/Interior decorations |
| MOQ                 | 30 sheets                                                     |
| Lead Time           | Within 10~30 workdays after receiving deposit                 |
| Packing             | Standard Export Seaworthy Wooden Package/or as required       |
| Capacity            | 15,000 PCS Production Capability/Month                        |