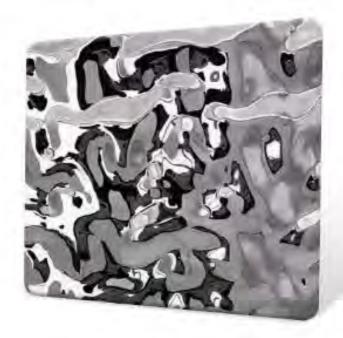

#### **Product Description**

Water ripple finish is commonly appilled to ceiling, cladding and art decoration. Different decorative projects are endowed with the same depth of space, and metal texture is used to provide unique water flow experience. This small wave scale is designed to showing the individual crest in a small way, which can be applied to specific interior request. We also provide other water ripple patterns too. Although our standard size is 1000\*2000mm, 1219\*2438mm and 1219\*3048mm. But custom size is also available.

## **Pattern Style**

SS Water Ripple-01

SS Water Ripple-02

SS Water Ripple-03

SS Water Ripple-04

SS Water Ripple-05

**SS Water Ripple-06** 

**SS Water Ripple-07** 