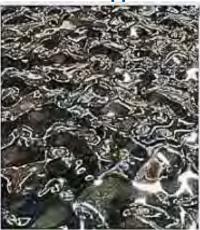

#### **Product Description**

Water ripple finish is commonly appilled to ceiling, cladding and art decoration. Different decorative projects are endowed with the same depth of space, and metal texture is used to provide unique water flow experience. This small wave scale is designed to showing the individual crest in a small way, which can be applied to specific interior request. We also provide other water ripple patterns too. Although our standard size is 1000\*2000mm, 1219\*2438mm and 1219\*3048mm. But custom size is also available.

## **Pattern Style**

SS Water Ripple-01

SS Water Ripple-02

SS Water Ripple-03

SS Water Ripple-04

SS Water Ripple-05

**SS Water Ripple-06** 

**SS Water Ripple-07** 