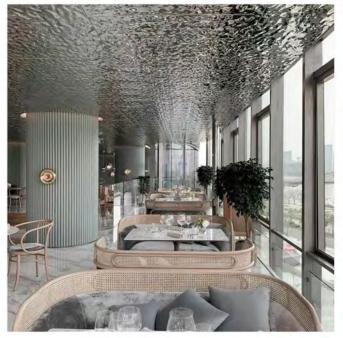

le           |
| Thickness Tolerance | ±0.01~0.02mm/or as required                                   |
| Material            | 304/316/430/etc                                               |
| Application         | Elevator interior/Architectural/Cladding/Interior decorations |
| MOQ                 | 30 sheets                                                     |
| Lead Time           | Within 10~30 workdays after receiving deposit                 |
| Packing             | Standard Export Seaworthy Wooden Package/or as required       |
| Capacity            | 15,000 PCS Production Capability/Month                        |









## **Application Scenarios**

Ceilings, walls, artistic modeling, etc...











## **Application Scenarios**

Ceilings, walls, artistic modeling, etc...









#### **Processing Machine**



Laser Cutting



**Sheet Blade Cutting** 



**Sheet Grooving** 



**Sheet Bending** 

As shown in the figure, we support the additional processing service of stainless steel sheet. As long as the customer can provide the corresponding design drawings, this processing service can be well completed. Moreover, due to customs policies in many countries and regions where foreign customers are located, stainless steel sheet products from China will be subject to additional tariffs. After sheet metal processing, this tariff can be well avoided.



## **Pattern Style**

SS Water Ripple-01



SS Water Ripple-02



SS Water Ripple-03



SS Water Ripple-04



SS Water Ripple-05



**SS Water Ripple-06** 



**SS Water Ripple-07** 



SS Water Ripple-08



SS Wat