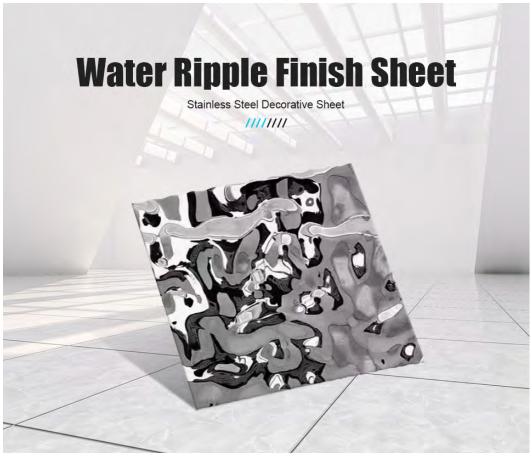

# **Customized Medium Wave Water Ripple Finish Stainless Steel Sheet**

Medium water ripple stainless sheet is using stamping and mirror polishing technique in order to give the metal texture a water effect. It's very popular in worldwide modern interior design.

#### **Product Description**

Water ripple finish is commonly appilled to ceiling, cladding and art decoration. Different decorative projects are endowed with the same depth of space, and metal texture is used to provide unique water flow experience. This small wave scale is designed to showing the individual crest in a small way, which can be applied to specific interior request. We also provide other water ripple patterns too. Although our standard size is 1000\*2000mm, 1219\*2438mm and 1219\*3048mm. But custom size is also available.