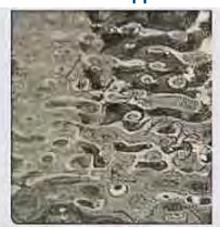

#### **Product Description**

Water ripple finish is commonly appilled to ceiling, cladding and art decoration. Different decorative projects are endowed with the same depth of space, and metal texture is used to provide unique water flow experience. This small wave scale is designed to showing the individual crest in a small way, which can be applied to specific interior request. We also provide other water ripple patterns too. Although our standard size is 1000\*2000mm, 1219\*2438mm and 1219\*3048mm. But custom size is also available.

## **Pattern Style**

SS Water Ripple-01

SS Water Ripple-02

SS Water Ripple-03

SS Water Ripple-04

SS Water Ripple-05

**SS Water Ripple-06** 

**SS Water Ripple-07** 