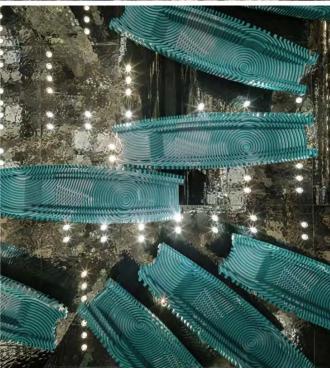

|
| Surface Finishing   | Water ripple finish, PVD color coating is available           |
| Thickness Tolerance | ±0.01~0.02mm/or as required                                   |
| Material            | 304/316/430/etc                                               |
| Application         | Elevator interior/Architectural/Cladding/Interior decorations |
| MOQ                 | 30 sheets                                                     |
| Lead Time           | Within 10~30 workdays after receiving deposit                 |
| Packing             | Standard Export Seaworthy Wooden Package/or as required       |
| Capacity            | 15,000 PCS Production Capability/Month                        |









## **Application Scenarios**

Ceilings, walls, artistic modeling, etc...











## **Application Scenarios**

Ceilings, walls, artistic modeling, etc...









#### **Processing Machine**



Laser Cutting



**Sheet Blade Cutting** 



**Sheet Grooving** 



**Sheet Bending** 

As shown in the figure, we support the additional processing service of stainless steel sheet. As long as the customer can provide the corresponding design drawings, this processing service can be well completed. Moreover, due to customs policies in many countries and regions where foreign customers are located, stainless steel sheet products from China will be subject to additional tariffs. After sheet metal processing, this tariff can be well avoided.



## **Pattern Style**

SS Water Ripple-01



SS Water Ripple-02



SS Water Ripple-03



SS Water Ripple-04



SS Water Ripple-05



**