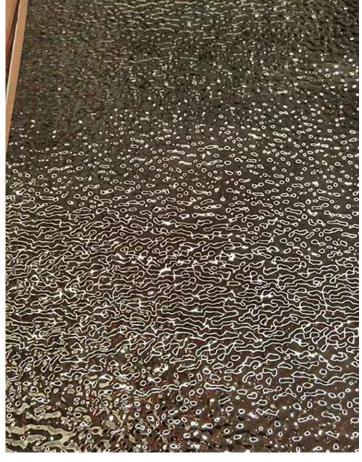

#### **Product Description**

Water ripple finish is commonly appilled to ceiling, cladding and art decoration. Different decorative projects are endowed with the same depth of space, and metal texture is used to provide unique water flow experience. This small wave scale is designed to showing the individual crest in a small way, which can be applied to specific interior request. We also provide other water ripple patterns too. Although our standard size is 1000\*2000mm, 1219\*2438mm and 1219\*3048mm. But custom size is also available.

## **Application Scenarios**

Ceilings, walls, artistic modeling, etc...