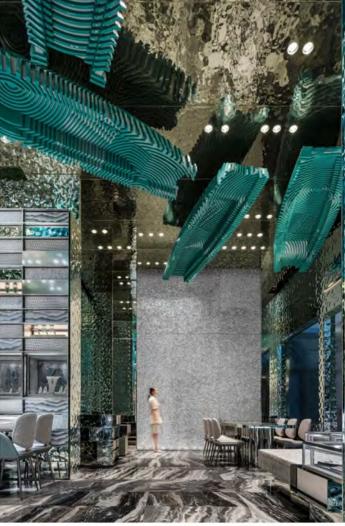

|
| Surface Finishing   | Water ripple finish, PVD color coating is available           |
| Thickness Tolerance | ±0.01~0.02mm/or as required                                   |
| Material            | 304/316/430/etc                                               |
| Application         | Elevator interior/Architectural/Cladding/Interior decorations |
| MOQ                 | 30 sheets                                                     |
| Lead Time           | Within 10~30 workdays after receiving deposit                 |
| Packing             | Standard Export Seaworthy Wooden Package/or as required       |
| Capacity            | 15,000 PCS Production Capability/Month                        |









## **Application Scenarios**

Ceilings, walls, artistic modeling, etc...











## **Application Scenarios**

Ceilings, walls, artistic modeling, etc...









#### **Processing Machine**



Laser Cutting



**Sheet Blade Cutting** 



**Sheet Grooving** 



**Sheet Bending** 

As shown in the figure, we support the additional processing service of stainless steel sheet. As long as the customer can provide the corresponding design drawings, this processing service can be well completed. Moreover, due to customs policies in many countries and regions where foreign customers are located, stainless steel sheet products from China will be subject to additional tariffs. After sheet metal processing, this tariff can be well avoided.



## **Pattern Style**

SS Water Ripple-01



SS Water Ripple-02



SS Water Ripple-03



SS Water Ripple-04



SS Water Ripple-05