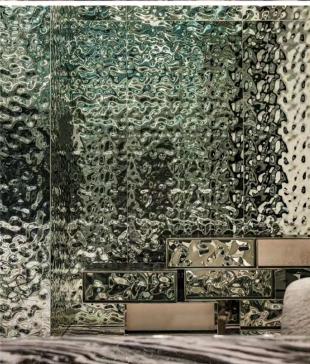

|
| Surface Finishing   | Water ripple finish, PVD color coating is available           |
| Thickness Tolerance | ±0.01~0.02mm/or as required                                   |
| Material            | 304/316/430/etc                                               |
| Application         | Elevator interior/Architectural/Cladding/Interior decorations |
| MOQ                 | 30 sheets                                                     |
| Lead Time           | Within 10~30 workdays after receiving deposit                 |
| Packing             | Standard Export Seaworthy Wooden Package/or as required       |
| Capacity            | 15,000 PCS Production Capability/Month                        |









## **Application Scenarios**

Ceilings, walls, artistic modeling, etc...











## **Application Scenarios**

Ceilings, walls, artistic modeling, etc...









#### **Processing Machine**



Laser Cutting



**Sheet Blade Cutting** 



**Sheet Grooving** 



**Sheet Bending** 

As shown in the figure, we support the additional processing service of stainless steel sheet. As long as the customer can provide the corresponding design drawings, this processing service can be well completed. Moreover, due to customs policies in many countries and regions where foreign customers are located, stainless steel sheet products from China will be subject to additional tariffs. After sheet metal processing, this tariff can be well avoided.



## **Pattern Style**

SS Water Ripple-01



SS Water Ripple-02



SS Water Ripple-03



SS Water Ripple-04



SS Water Ripple-05