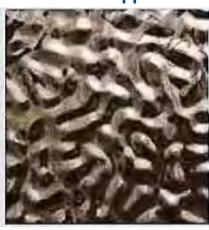

#### **Product Description**

Water ripple finish is commonly appilled to ceiling, cladding and art decoration. Different decorative projects are endowed with the same depth of space, and metal texture is used to provide unique water flow experience. This small wave scale is designed to showing the individual crest in a small way, which can be applied to specific interior request. We also provide other water ripple patterns too. Although our standard size is 1000\*2000mm, 1219\*2438mm and 1219\*3048mm. But custom size is also available.

## **Pattern Style**

SS Water Ripple-01

SS Water Ripple-02

SS Water Ripple-03

SS Water Ripple-04

SS Water Ripple-05

**SS Water Ripple-06** 

**SS Water Ripple-07** 