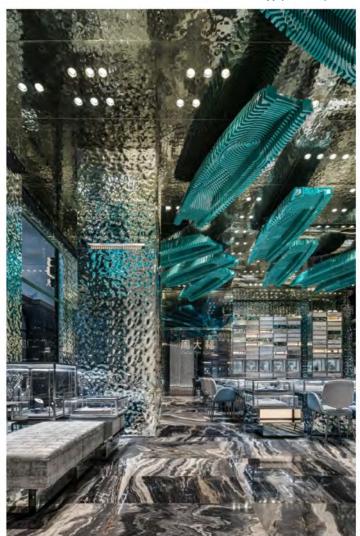

|
| Surface Finishing   | Water ripple finish, PVD color coating is available           |
| Thickness Tolerance | ±0.01~0.02mm/or as required                                   |
| Material            | 304/316/430/etc                                               |
| Application         | Elevator interior/Architectural/Cladding/Interior decorations |
| MOQ                 | 30 sheets                                                     |
| Lead Time           | Within 10~30 workdays after receiving deposit                 |
| Packing             | Standard Export Seaworthy Wooden Package/or as required       |
| Capacity            | 15,000 PCS Production Capability/Month                        |









## **Application Scenarios**

Ceilings, walls, artistic modeling, etc...











## **Application Scenarios**

Ceilings, walls, artistic modeling, etc...









#### **Processing Machine**



Laser Cutting



**Sheet Blade Cutting** 



**Sheet Grooving** 



**Sheet Bending** 

As shown in the figure, we support the additional processing service of stainless steel sheet. As long as the customer can provide the corresponding design drawings, this processing service can be well completed. Moreover, due to customs policies in many countries and regions where foreign customers are located, stainless steel sheet products from China will be subject to additional tariffs. After sheet metal processing, this tariff can be well avoided.



## **Pattern Style**

SS Water Ripple-01



SS Water Ripple-02



SS Water Ripple-03



SS Water Ripple-04



SS Water Ripple-05