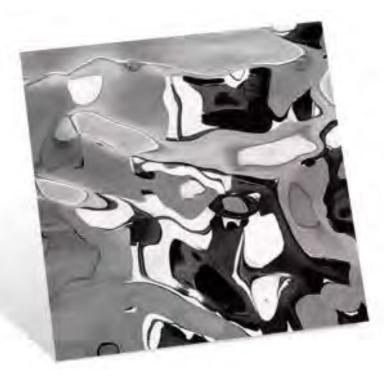

# Customized Big Wave Water Ripple Finish Stainless Steel Sheet

Big water ripple finish is a kind of stamping finish with mirror effect of stainless steel sheet . Many different colors like silver, gold, black, copper, bronze, champagne, blue, green are available.

### **Product Description**

Water ripple finish is commonly appilied to ceiling, cladding and art decoration. Different decorative projects are endowed with the same depth of space, and metal texture is used to provide unique water flow experience. This small wave scale is designed to showing the individual crest in a small way, which can be applied to specific interior request. We also provide other water ripple patterns too. Although our standard size is 1000\*2000mm, 1219\*2438mm and 1219\*3048mm. But custom size is also available.

# **Pattern Style**

# SS Water Ripple-01

SS Water Ripple-02