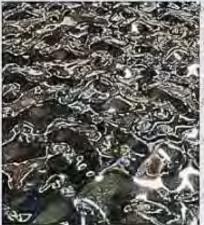

# Customized Big Wave Water Ripple Finish Stainless Steel Sheet

Big water ripple finish is a kind of stamping finish with mirror effect of stainless steel sheet . Many different colors like silver, gold, black, copper, bronze, champagne, blue, green are available.

### **Product Description**

Water ripple finish is commonly appilied to ceiling, cladding and art decoration. Different decorative projects are endowed with the same depth of space, and metal texture is used to provide unique water flow experience. This small wave scale is designed to showing the individual crest in a small way, which can be applied to specific interior request. We also provide other water ripple patterns too. Although our standard size is 1000\*2000mm, 1219\*2438mm and 1219\*3048mm. But custom size is also available.