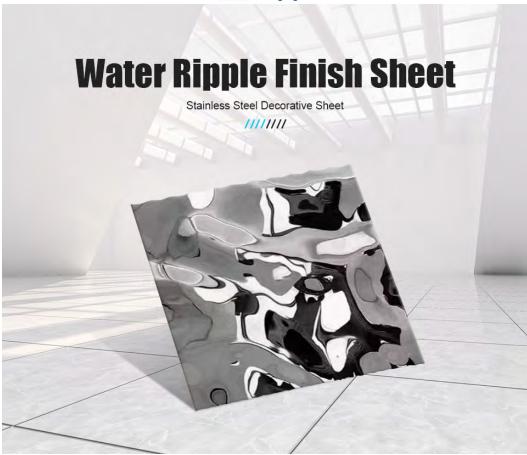

# Customized Big Wave Water Ripple Finish Stainless Steel Sheet

Big water ripple finish is a kind of stamping finish with mirror effect of stainless steel sheet . Many different colors like silver, gold, black, copper, bronze, champagne, blue, green are available.

### **Product Description**

Water ripple finish is commonly appilied to ceiling, cladding and art decoration. Different decorative projects are endowed with the same depth of space, and metal texture is used to provide unique water flow experience. This small wave scale is designed to showing the individual crest in a small way, which can be applied to specific interior request. We also provide other water ripple patterns too. Although our standard size is 1000\*2000mm, 1219\*2438mm and 1219\*3048mm. But custom size is also available.