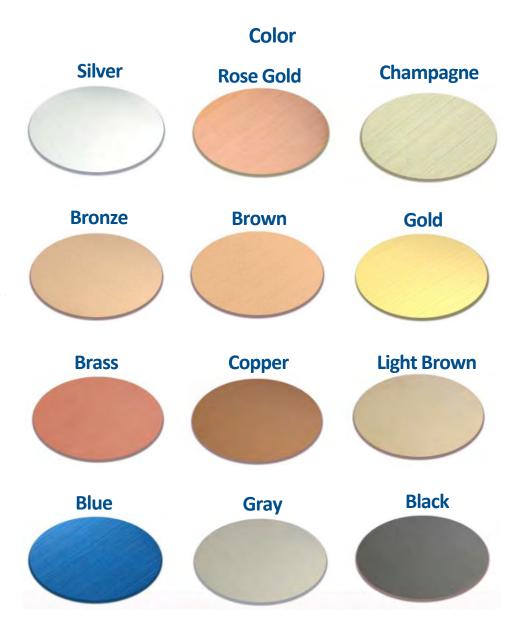

# Customized Big Wave Water Ripple Finish Stainless Steel Sheet

Big water ripple finish is a kind of stamping finish with mirror effect of stainless steel sheet . Many different colors like silver, gold, black, copper, bronze, champagne, blue, green are available.