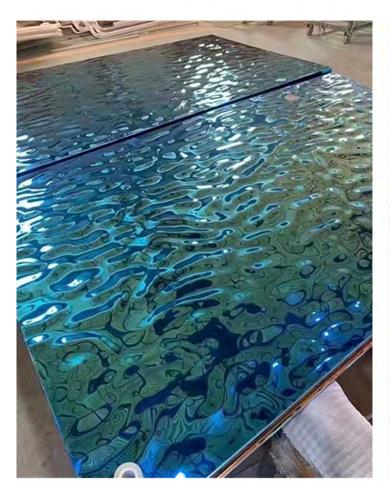

# Customized Big Wave Water Ripple Finish Stainless Steel Sheet

Big water ripple finish is a kind of stamping finish with mirror effect of stainless steel sheet . Many different colors like silver, gold, black, copper, bronze, champagne, blue, green are available.

### **Product Description**

Water ripple finish is commonly appilied to ceiling, cladding and art decoration. Different decorative projects are endowed with the same depth of space, and metal texture is used to provide unique water flow experience. This small wave scale is designed to showing the individual crest in a small way, which can be applied to specific interior request. We also provide other water ripple patterns too. Although our standard size is 1000\*2000mm, 1219\*2438mm and 1219\*3048mm. But custom size is also available.