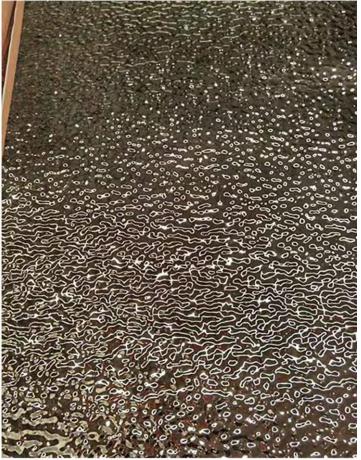

# Customized Big Wave Water Ripple Finish Stainless Steel Sheet

Big water ripple finish is a kind of stamping finish with mirror effect of stainless steel sheet . Many different colors like silver, gold, black, copper, bronze, champagne, blue, green are available.

### **Product Description**

Water ripple finish is commonly appilied to ceiling, cladding and art decoration. Different decorative projects are endowed with the same depth of space, and metal texture is used to provide unique water flow experience. This small wave scale is designed to showing the individual crest in a small way, which can be applied to specific interior request. We also provide other water ripple patterns too. Although our standard size is 1000\*2000mm, 1219\*2438mm and 1219\*3048mm. But custom size is also available.

# **Pattern Style**